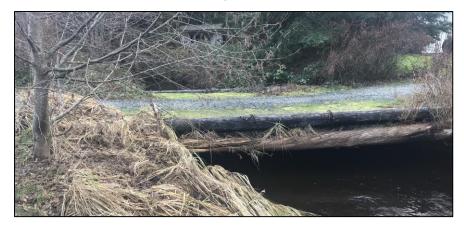

tank

 Structural assessment of existing pedestrian bridge across Little River

- Outfall inspection every 2 years 2019, 2021, 2023
- Asset management planning to ensure sustainable service delivery