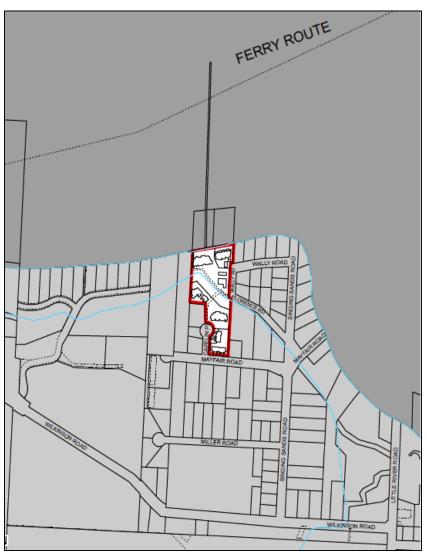

#### Purpose of Service

- Established in January 2018 to provide wastewater treatment services to 37 strata units in the King Coho development
- CVRD took ownership of the wastewater system in October 2018
- 2019 parcel tax rate of \$4,064 per user, includes one-time charge of \$2,703 (totalling \$100,000) for capital upgrades to the wastewater treatment plant
- Parcel tax rate is proposed to decrease in 2020 to \$1,361 per user following completion of the capital upgrades

## King Coho Wastewater Service