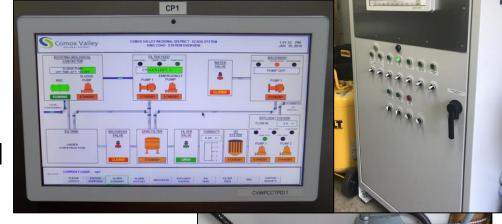

> System operations review by Hannah Environmental

Upgrades to alarms and monitoring equipment

- Installation of a new water service
- Upgrades to the PLC and controls

#### 2019 Work Plan Priorities

 Estimated capital expenditures of \$100,000 to complete system upgrades:

 Engineering and construction of modifications to the emergency storage tank to convert to an equalization